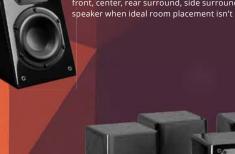

### **Prime Elevation Speaker**

An uncompromised height effects speaker for Dolby Atmos®, DTS:X® and Auro-3D® and a multi-purpose high performance front, center, rear surround, side surround and/or LCR speaker when ideal room placement isn't possible