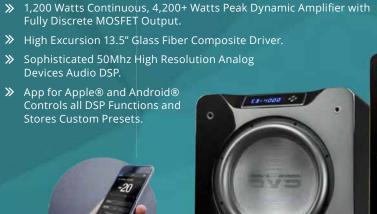

### Intelligent Integration

Advanced DSP for seamless blendir and a fully convincing audio experien

-20

SB16-Ultra Subwoofer

Devices Audio DSP.

Stores Custom Presets.

speed in transients. The ultimate sealed box subwoofer

>> Massive All New 16" Ultra Driver with Unprecedented 8"

>> Stunningly Powerful, New Class D Sledge Amplifier with Fully Discrete Output and 1,500 Watts Continuous, 5,000+ Watts

>> App for Apple® and Android® Controls all DSP Functions

Edge Wound Voice Coil.

and Stores Custom Presets.

Massive output with pinpoint accuracy, a top choice for audiophile music and home