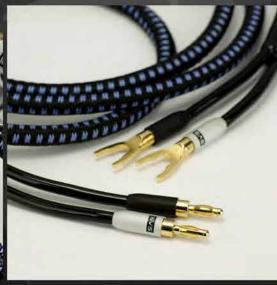

### SoundPath Ultra Speaker Cable

Hand-soldered with custom terminations by our Ohio craftsman to any length you desire, SVS SoundPath Ultra Speaker Cables ensure pristine signal purity so your speakers perform with uncompromising fidelity.