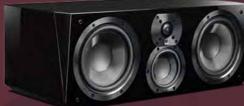

### **Ultra Center Speaker**

Reference 3-way center channel speaker delivers airy, unveiled highs with uncompromised clarity for unerring realism and dialogue intelligibility, all with outstanding dispersion characteristics for accurate frequency response at all listening positions