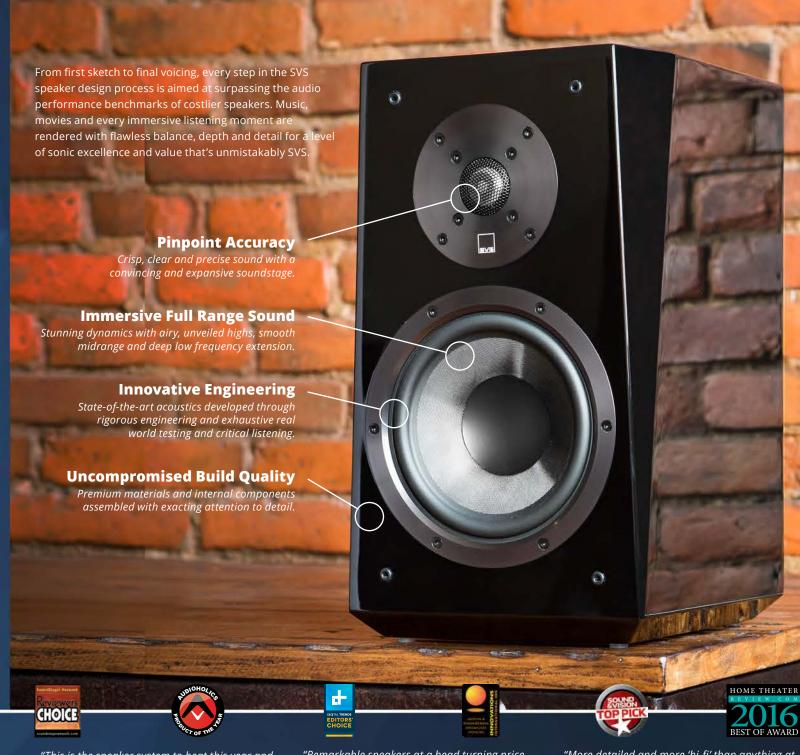

## **SVS Ultra Series Speakers**

Acoustic innovations and uncompromised design elements applied through rigorous design and engineering are at the heart of each reference SVS Ultra Series speaker. Flawless, full-range performance, audiophile refinement, and massive cinema and concert level sound: world class audio experiences are now within everyone's reach.

- >> Proprietary, FEA-optimized technology and sophisticated design elements convey the full emotion, impact and artistry of music and home theater.
- >> High end driver materials, precision construction techniques and innovative SoundMatch crossover design for revealing transparency, ultra-smooth frequency response, enhanced sweet spot and amazingly rich and articulated bass.
- >> Enhanced cabinet geometry and construction yield numerous acoustic benefits to ensure detailed and accurate response at the highest drive levels. Every angle and feature has a sonic purpose.