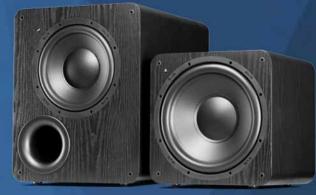

### **SVS 2000 Series Subwoofers**

The best-selling SVS 2000 Series subwoofers deliver deep low frequency extension and effortless power with pinpoint accuracy and speed in transients, redefining bass performance under \$1,000.

- » Award-winning technology adapted from SVS Ultra subwoofers.
- >> Optimized high output, low distortion 12-inch driver.
- >> Powerful and sophisticated 500 watts continuous, 1,100 watts peak Sledge Amplifier.

#### SB-2000 Subwoofer

Shocking deep bass extension and power with performance for a subwoofer under \$1,000.