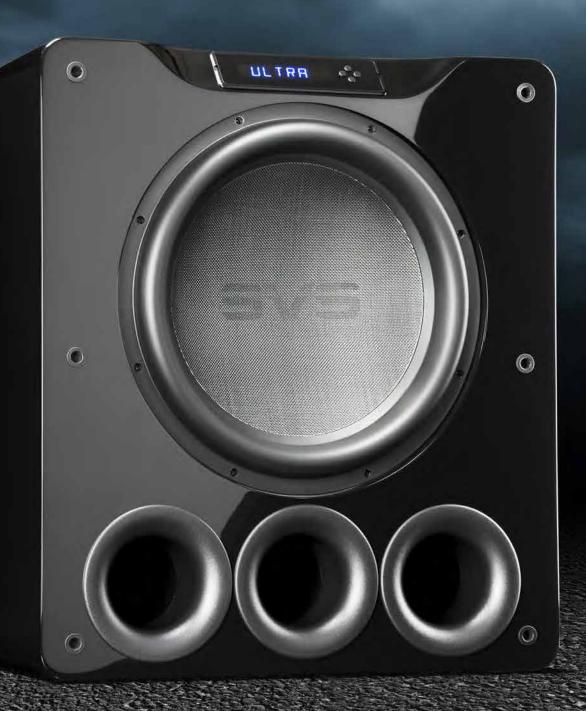

### Intelligent Integration

Advanced DSP for seamless blendir and a fully convincing audio experien

-20

SB16-Ultra Subwoofer

Devices Audio DSP.

Stores Custom Presets.

speed in transients. The ultimate sealed box subwoofer

**NEW! SVS 4000 Series Subwoofers** 

16-Ultra Series Subwoofers

Supreme low frequency output and deep bass extension far below the limits of human hearing, the SVS 16-Ultra subwoofers also deliver pinpoint accuracy and transient speed and feature groundbreaking audio innovations. The 16-Ultra series are the subwoofers by which all others are judged.

>> Massive All New 16" Ultra Driver with Unprecedented 8"

>> Stunningly Powerful, New Class D Sledge Amplifier with Fully Discrete Output and 1,500 Watts Continuous, 5,000+ Watts

>> App for Apple® and Android® Controls all DSP Functions

Edge Wound Voice Coil.

and Stores Custom Presets.

Massive output with pinpoint accuracy, a top choice for audiophile music and home