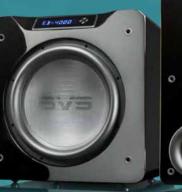

### Intelligent Integration

Advanced DSP for seamless blendir and a fully convincing audio experien

-20

SB16-Ultra Subwoofer

Devices Audio DSP.

Stores Custom Presets.

speed in transients. The ultimate sealed box subwoofer