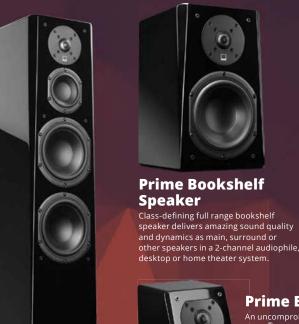

## **SVS Prime Series Speakers**

Immersive and high-end in every way, the SVS Prime Series apply innovations from the award-winning Ultra Series to set the benchmark for speaker performance value. Uncompromised sound quality, stunning dynamics, and impeccable design; amazing audio experiences have never been more attainable.

- >> Technology from the Ultra Series applied with rigorous attention to the finest details of acoustic voicing, exacting engineering, component design and build quality.
- » Proprietary SVS drivers, innovative SoundMatch crossover and high end materials render silky smooth frequency response, crisp dynamics, effortless bass, and a generous, convincing soundstage.
- » Exhaustive anechoic measurement, real-world testing and critical listening ensure utter transparency, pinpoint accuracy and full-bodied frequency response.

### **Prime Satellite** Speaker

A true audiophile experience in an unprecedently compact and décor-friendly design. Serves admirably as front, center. surround or height effect speaker with astonishing detail and output.