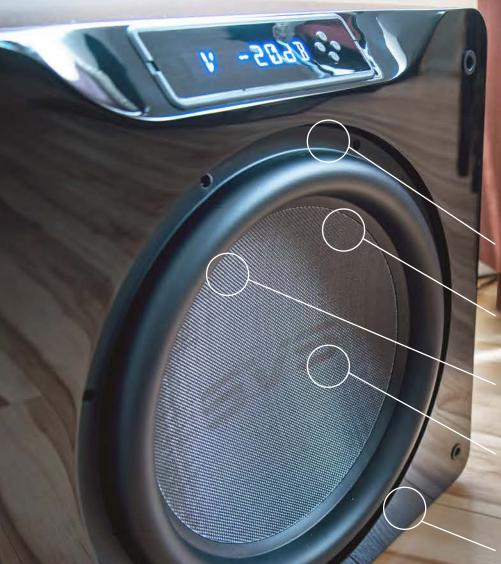

### Intelligent Integration

Advanced DSP for seamless blendir and a fully convincing audio experien

-20

SB16-Ultra Subwoofer

Devices Audio DSP.

Stores Custom Presets.

speed in transients. The ultimate sealed box subwoofer

**NEW! SVS 4000 Series Subwoofers** 

16-Ultra Series Subwoofers

Supreme low frequency output and deep bass extension far below the limits of human hearing, the SVS 16-Ultra subwoofers also deliver pinpoint accuracy and transient speed and feature groundbreaking audio innovations. The 16-Ultra series are the subwoofers by which all others are judged.

>> Massive All New 16" Ultra Driver with Unprecedented 8"

>> Stunningly Powerful, New Class D Sledge Amplifier with Fully Discrete Output and 1,500 Watts Continuous, 5,000+ Watts

>> App for Apple® and Android® Controls all DSP Functions

Edge Wound Voice Coil.

and Stores Custom Presets.

Massive output with pinpoint accuracy, a top choice for audiophile music and home