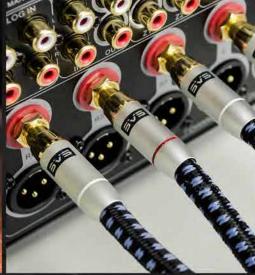

### **SoundPath Interconnect Cable**

SoundPath Interconnects reject interference while providing a pristine connection between your subwoofer or other components and a receiver or preamplifier.

### SoundPath Ultra Speaker Cable

Hand-soldered with custom terminations by our Ohio craftsman to any length you desire, SVS SoundPath Ultra Speaker Cables ensure pristine signal purity so your speakers perform with uncompromising fidelity.