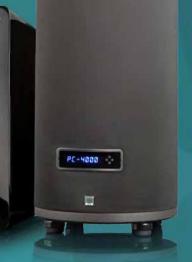

### PC-4000 Subwoofer

depth charges...The pristine clarity and authority

was awe inspiring...Best subwoofer I've heard."

**PCWorld** 

cylinder subwoofer design is only available from SVS and deep bass extension per inch of floor-space