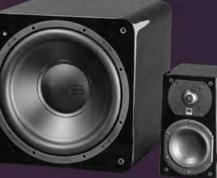

### **PB-4000 Subwoofer**

theater systems that leaves larger and more subtlety and finesse to thrill both action movie buffs expensive subwoofers trembling in its wake. and audiophiles with extreme performance.

### PC-4000 Subwoofer

depth charges...The pristine clarity and authority

was awe inspiring...Best subwoofer I've heard."

**PCWorld** 

cylinder subwoofer design is only available from SVS and deep bass extension per inch of floor-space