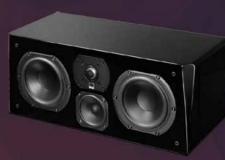

### **Ultra Center Speaker**

Reference 3-way center channel speaker delivers airy, unveiled highs with uncompromised clarity for unerring realism and dialogue intelligibility, all with outstanding dispersion characteristics for accurate frequency response at all listening positions