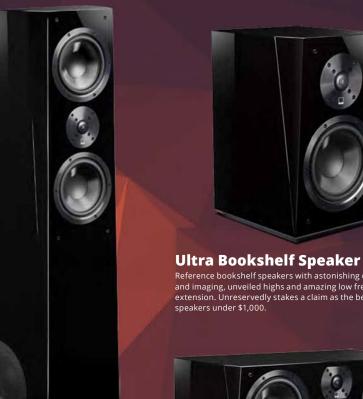

### **Ultra Tower Speaker**

Standing toe-to-toe with the finest speakers in the world, the flagship SVS model commands a room with deep and articulated bass, incredible resolution, absolute transparency, and crisp powerful dynamics, outperforming speakers many times the price.

clean and pure highs were able to entertain

as well as unnerve."

Reference bookshelf speakers with astonishing dynamics and imaging, unveiled highs and amazing low frequency extension. Unreservedly stakes a claim as the best bookshelf speakers under \$1,000.