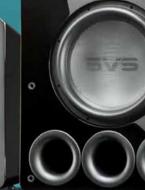

### **PB-4000 Subwoofer**

theater systems that leaves larger and more subtlety and finesse to thrill both action movie buffs expensive subwoofers trembling in its wake. and audiophiles with extreme performance.