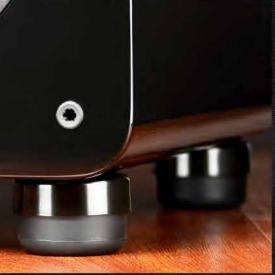

### SoundPath Subwoofer Isolation System

Works with nearly every subwoofer brand and model to improve bass performance while your subwoofer or other reducing floor and wall vibrations, noise artifacts receiver or preamplifier. and complaints from neighbors or roommates by de-coupling a subwoofer from the floor.