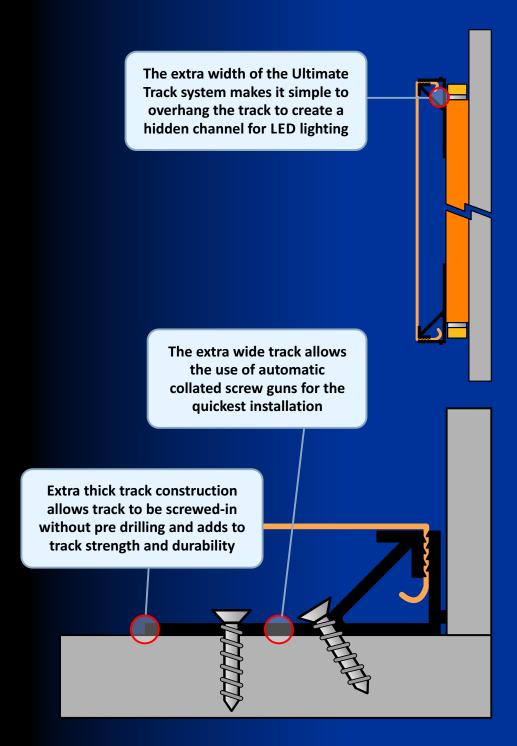

### **Ultimate Track features:**

- Ultimate Track is designed for the UK and Europe using metric sizing.
   Our track has an 18mm leg height. This means that unlike many of the imported systems that are based on imperial sizes, the installer can use standard MDF or Plywood 18mm materials to create support structures for sockets, speakers or lights beneath the stretched fabric.
- One track for all applications: the thicker section profile and 18mm leg height allows our track to be used as both an edge and intermediate track profile.

By using an 18 mm track height, standard 18 mm plywood or MDF can be used as a support backer to support TVs, lights, speakers etc

## **Ultimate Track features:**

- Ultimate Track is larger in profile to make everything easier. The 18mm leg height of our track means we have one of the largest fabric insertion channels available, making it really easy to tuck away excess fabric and multiple fabrics into the channel, speeding up installation.
- Ultimate Track's unique expansion guide on outer edge of our track means you can fit the track tight to a wall corner, but the required gap for fabric jaw expansion remains consistent.
- Ultimate Track's angled leg allows stitching screw to be added to secure track fully and adjust corner fit.

18mm high leg allows larger area for excess fabric Expansion guide keeps the edge of track at a consistent gap from wall to allow fabric iaws to open correctly Track angled leg allows stitching screw to be added to secure track fully and adjust corner fit

### **Ultimate Track features:**

- Ultimate Track is designed for quick and consistent installation. The larger base section and 45 degree bevel allow the use of powered collated screw guns (sometimes known as drywall guns). These tools have belt fed screws, allowing simple one handed quick installation of the track system.
- Ultimate Track has a thicker extrusion profile allowing it to be screwed to the wall without the need for pre drilling.
- The extra width of the Ultimate Track system makes it simple to overhang the track to create a hidden channel for LED lighting.