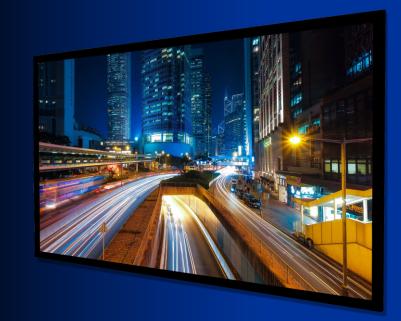

# **Ultimate Original Fixed Screen:**

Our original product uses our innovative magnetic bezel, front fabric mounting system and has a 78mm wide velvet covered bezel. The Original is a very elegant screen as the width of the facia is exactly twice the depth of the facia. At 78mm wide, the velvet surround perfectly frames and enhances the contrast of any projected image, while also creating a clean modern appearance.

- Reference Quality 4K Acoustically Transparent screen fabric
- Magnetic easy-install screen facias with Ultimate Black Velvet finish
- Incredibly simple installation
- World-class packaging for secure transit and logical assembly
- Wide range of sizes in 10cm increments from 2.0m to 6.1m screen widths