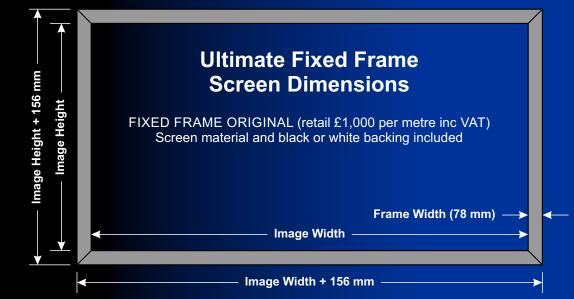

# **Ultimate Original Fixed Screen:**

Our original product uses our innovative magnetic bezel, front fabric mounting system and has a 78mm wide velvet covered bezel. The Original is a very elegant screen as the width of the facia is exactly twice the depth of the facia. At 78mm wide, the velvet surround perfectly frames and enhances the contrast of any projected image, while also creating a clean modern appearance.