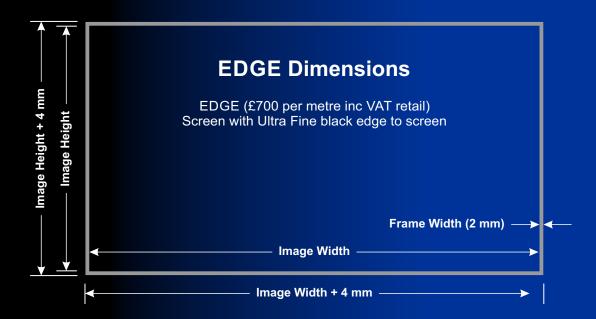

# **Ultimate Edge Screen:**

The Edge screen uses the same innovative front fabric mounting system as our Original Fixed frame screen but with a 2mm bezel. The Edge is an ideal screen for dual-role living room and boardroom environments, offering a high performance acoustically transparent screen surface while having a clean unobtrusive appearance for a finer blend with décor.

#### Features:

- Reference Quality 4K Acoustically Transparent screen fabric
- Ultra Slim 2mm bezel
- Incredibly simple installation
- Lower product cost
- Wide range of sizes in 10cm increments from 2.0m to 6.1m screen width