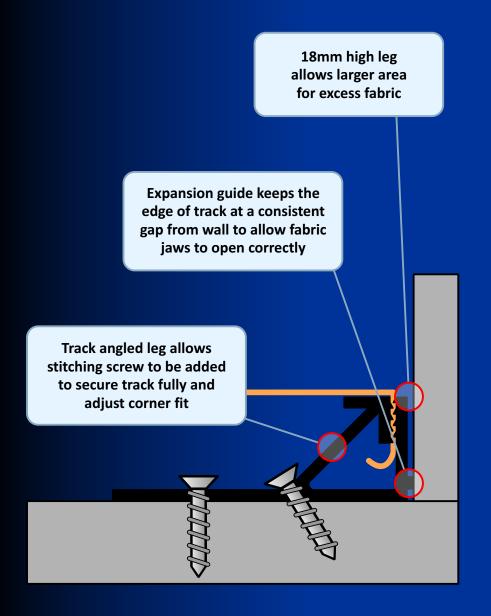

### **Ultimate Track features:**

- Ultimate Track is designed for the UK and Europe using metric sizing. Our track has an 18mm leg height. This means that unlike many of the imported systems that are based on imperial sizes, the installer can use standard MDF or Plywood 18mm materials to create support structures for sockets, speakers or lights beneath the stretched fabric.
- One track for all applications: the thicker section profile and 18mm leg height allows our track to be used as both an edge and intermediate track profile.

By using an 18 mm track height, standard 18 mm plywood or MDF can be used as a support backer to support TVs, lights, speakers etc

- Ultimate Track is larger in profile to make everything easier. The 18mm leg height of our track means we have one of the largest fabric insertion channels available, making it really easy to tuck away excess fabric and multiple fabrics into the channel, speeding up installation.
- Ultimate Track's unique expansion guide on outer edge of our track means you can fit the track tight to a wall corner, but the required gap for fabric jaw expansion remains consistent.
- Ultimate Track's angled leg allows stitching screw to be added to secure track fully and adjust corner fit.