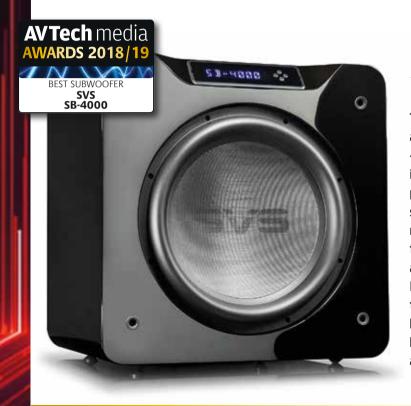

## SVS **SB-4000**

THE SB-4000 TAKES style cues and control advancements – including Bluetooth app integration and customisable

## PRICE £1,750 TYPE 13.5in active subwoofer WEIGHT 46.4kg DIMENSIONS (WXHXD) 453 x 465 x 471mm DISTRIBUTOR Karma AV WEBSITE svsound.com REVIEW HCC 284

PRODUCT DETAILS

parametric EQ – from SVS's award-winning SB16-Ultra subwoofer, and implements them in a more affordable, more easy-to-accommodate design. That said, the front-firing 13.5in driver means this isn't a smallscale sub, and there's nothing smallscale about its performance. It drops imperiously deep, delivering LFE lows with tangible weight, and fills a room with ease. Vitally, however, the SB-4000's Analog Devices DSP engine keeps its output beautifully balanced, ensuring this is a subwoofer that can do subtle as well as slam...