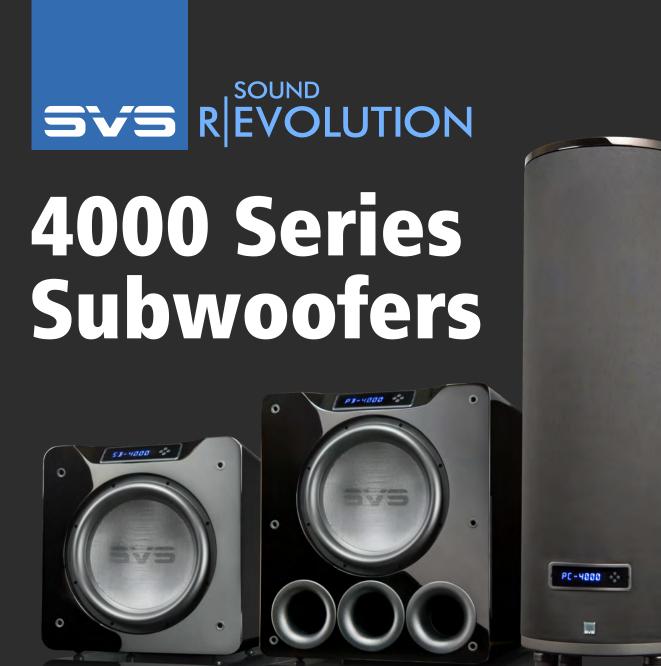

### **Features:**

- 4000 Series' Sledge STA-1200D amplifiers 1,200 watts RMS / 4,000+ watts peak • high-current Class D design • fully discrete MOSFET output stage.
- The 4000 Series' 13.5-inch drivers massive dual-ferrite magnet motor assemblies • edge-wound 8-layer aluminium voice coils • lightweight, rigid composite cones.
- Sophisticated 50MHz High Resolution Analog Devices DSP •
  Room Gain control tailors the roll-off slope to optimise room
   extension while maintaining frequency response accuracy • Port
   Tuning (on ported models) offers three tuning modes: standard,
   extended and sealed, for finer in-room response calibration •
   Advanced Limiting allows the amplifier to operate to the limit of its
   rated power in larger spaces.
- Active Power Factor Correction (PFC) Line conditioner / surge suppressor / voltage regulator to enhance audio transparency.
- The 4000 series' smartphone app For iOS® and Android® Controls all DSP functions • Integrated 3-band parametric EQ • Realtime two-way feedback • Connects over Bluetooth.