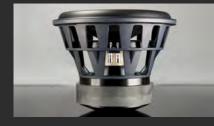

### **Features:**

- 4000 Series' Sledge STA-1200D amplifiers 1,200 watts RMS / 4,000+ watts peak • high-current Class D design • fully discrete MOSFET output stage.
- The 4000 Series' 13.5-inch drivers massive dual-ferrite magnet motor assemblies • edge-wound 8-layer aluminium voice coils • lightweight, rigid composite cones.
- Sophisticated 50MHz High Resolution Analog Devices DSP •
  Room Gain control tailors the roll-off slope to optimise room
   extension while maintaining frequency response accuracy • Port
   Tuning (on ported models) offers three tuning modes: standard,
   extended and sealed, for finer in-room response calibration •
   Advanced Limiting allows the amplifier to operate to the limit of its
   rated power in larger spaces.
- Active Power Factor Correction (PFC) Line conditioner / surge suppressor / voltage regulator to enhance audio transparency.
- The 4000 series' smartphone app For iOS® and Android® Controls all DSP functions • Integrated 3-band parametric EQ • Realtime two-way feedback • Connects over Bluetooth.