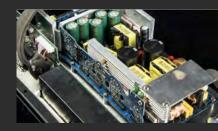

### **Features:**

- 4000 Series' Sledge STA-1200D amplifiers 1,200 watts RMS / 4,000+ watts peak • high-current Class D design • fully discrete MOSFET output stage.
- The 4000 Series' 13.5-inch drivers massive dual-ferrite magnet motor assemblies • edge-wound 8-layer aluminium voice coils • lightweight, rigid composite cones.
- Sophisticated 50MHz High Resolution Analog Devices DSP •
  Room Gain control tailors the roll-off slope to optimise room
   extension while maintaining frequency response accuracy • Port
   Tuning (on ported models) offers three tuning modes: standard,
   extended and sealed, for finer in-room response calibration •
   Advanced Limiting allows the amplifier to operate to the limit of its
   rated power in larger spaces.
- Active Power Factor Correction (PFC) Line conditioner / surge suppressor / voltage regulator to enhance audio transparency.
- The 4000 series' smartphone app For iOS® and Android® Controls all DSP functions • Integrated 3-band parametric EQ • Realtime two-way feedback • Connects over Bluetooth.