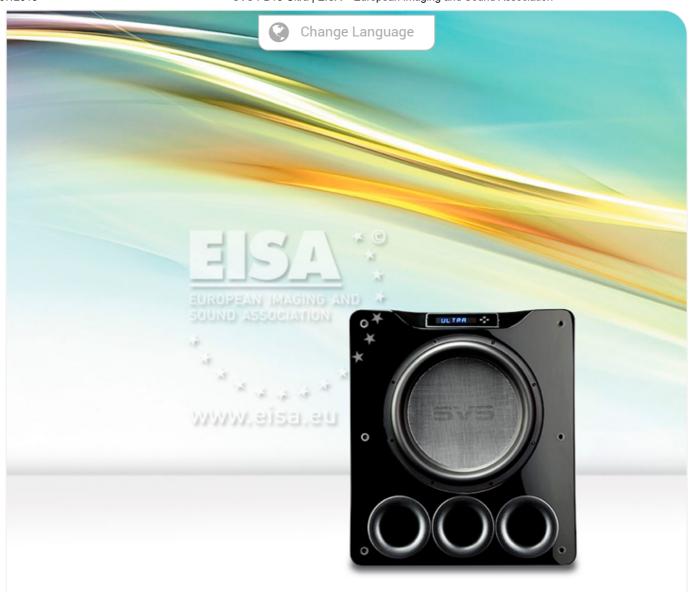

Summing up what makes this subwoofer such an impressive performer requires just two words: size and power. Whether it's the huge cabinet (with three mighty high-flow ports), the monstrous 16in driver or the 1.5kW Class-D amplifier, nothing about this SVS woofer is shy or retiring. Yet with movie soundmixes or music, it matches its room-filling presence with poise, control and exquisite lows. Setup is aided by onboard parametric EQ, with smartphone app operation making access and user adjustment an

absolute breeze. A concrete fist Change Language PB16-Ultra is a subwoofer fit for the finest of home theatres.

A huge cabinet combines with a massive driver for a truly monstrous bass.

EISA HQ, PO Box 102, Haslemere, GU27 9GF, United Kingdom
© 1982-2018 European Imaging and Sound Association, all rights reserved.