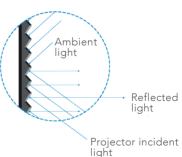

# The Movie Palace UHD 4K Extra Bright is the Lumene screen dedicated to short throw videoprojection.

This fixed frame screen features a microstructured ALR fabric that absorbs ambient light while reflecting the light beam of the projector. It offers a high level of contrast and the best viewing features in a very bright environment. The ultra thin, velvet-lined aluminium frame ensures perfect tension through a multipoint screen attachment system. This technology ensures a completely flat surface by distributing tension more efficiently. The velvet border improves image contrast and eliminates distracting reflections. The Movie Palace UHD 4K Extrabright is easy to install thanks to its safe, fast and reliable clipping system.

## Screen material

High quality LUMENE screen material
ALR fabric (Ambient Light Rejecting)
100x brighter than a classic screen
Gain 0.5
Directivity 175°
No shine point
Treatments: anti-yellowing, anti-mold, and anti-gondolement
Black borders
Black-out back fabric
Short-throw projectors only