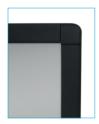

ly flat surface by distributing tension more efficiently. The velvet border improves image contrast and eliminates distracting reflections. The Movie Palace UHD 4K Extrabright is easy to install thanks to its safe, fast and reliable clipping system.







Easy to install



Fast and clippin



Velvet fram

# **SPECIFICATIONS**

## Screen material

High quality LUMENE screen material
ALR fabric (Ambient Light Rejecting)
100x brighter than a classic screen
Gain 0.5
Directivity 175°
No shine point
Treatments: anti-yellowing, anti-mold, and anti-gondolement
Black borders
Black-out back fabric
Short-throw projectors only

#### Frame

Aluminium frame Black velvet finish Easy to install Perfect and lasting tension Safe clipping system

## Warranty

2 years



## **DETAILS**



Ultra thin frame



Round corners



ALR fabric



## **PACKAGING**











|   | Ratio | Fabric | REF LUMENE                            | lmage size<br>W x H cm | Diagonal<br>(inch) | Overall dimensions<br>L x A x P cm | Black<br>borders<br>(mm)<br>B | Packaging<br>dimensions<br>(cm) | Net / gross<br>weight<br>(kg) | GEN code      |
|---|-------|--------|---------------------------------------|------------------------|--------------------|------------------------------------|-------------------------------|---------------------------------|-------------------------------|---------------|
| Γ | 16:9  | ALR    | MOVIE PALACE UHD 4K EXTRABRIGHT 240 C | 221 x 125              | 100                | 224 x 127 x 6                      | 12                            | 250 x 28 x 13                   | 19/22.4