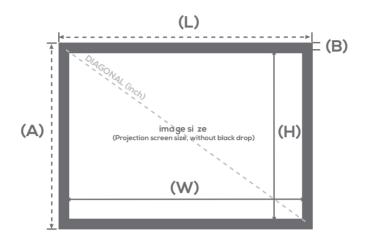

## **PACKAGING**

|   | Ratio | Fabric | REF LUMENE                            | lmage size<br>W x H cm | Diagonal<br>(inch) | Overall dimensions<br>L x A x P cm | Black<br>borders<br>(mm)<br>B | Packaging<br>dimensions<br>(cm) | Net / gross<br>weight<br>(kg) | GEN code      |
|---|-------|--------|---------------------------------------|------------------------|--------------------|------------------------------------|-------------------------------|---------------------------------|-------------------------------|---------------|
| Γ | 16:9  | ALR    | MOVIE PALACE UHD 4K EXTRABRIGHT 240 C | 221 x 125              | 100                | 224 x 127 x 6                      | 12                            | 250 x 28 x 13                   | 19/22.4                       | 3700795161791 |
| L |       |        | MOVIE PALACE UHD 4K EXTRABRIGHT 270 C | 266 X 149              | 120                | 268 x 152 x 6                      | 12                            | 280 x 28 x 13                   | 23/28.8                       | 3700795161807 |