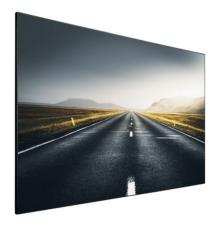

# The Movie Palace UHD 4K Extra Bright is the Lumene screen dedicated to short throw videoprojection.

This fixed frame screen features a microstructured ALR fabric that absorbs ambient light while reflecting the light beam of the projector. It offers a high level of contrast and the best viewing features in a very bright environment. The ultra thin, velvet-lined aluminium frame ensures perfect tension through a multipoint screen attachment system. This technology ensures a completely flat surface by distributing tension more efficiently. The velvet border improves image contrast and eliminates distracting reflections. The Movie Palace UHD 4K Extrabright is easy to install thanks to its safe, fast and reliable clipping system.